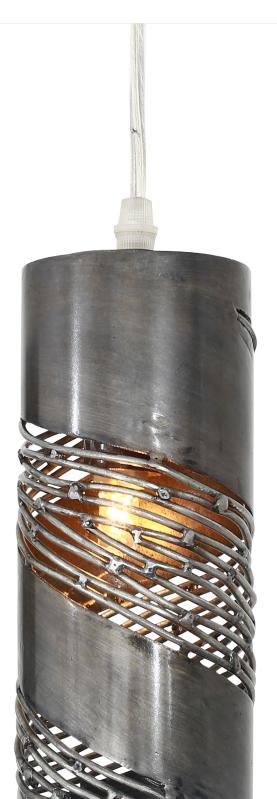

## 240M0ISSL FLOW

**SELLING POINTS**: Hand-forged recycled steel. Handapplied two-tone Hammered Ore or Steel finishes.

**CLASSIFICATION**: Rhythmic and organic in her movement, Flow presents a design that captivates. Hand-forged, her intricate shapes intrigue the eye. Her two-tone finishes lend warmth and a touch of sheen. A plot to enthrall, Flow is a true leading lady

## NARROW MINI PENDANT I LIGHT

Collection Flow

Product ID 240M01SSL

Simple description Flow 1-Light Mini Pendant

Finish Steel

Product Diameter3 in./7.6 cmProduct Height10 in./25.4 cmProduct Weight1.5 lb./0.7 kgCanopy Diameter5 in./12.7 cmCanopy Thickness0.5 in./1.3 cm