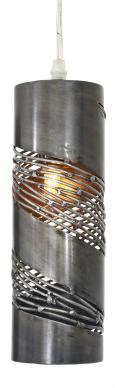

## 240M0ISSL FLOW

**SELLING POINTS**: Hand-forged recycled steel. Handapplied two-tone Hammered Ore or Steel finishes.

**CLASSIFICATION**: Rhythmic and organic in her movement, Flow presents a design that captivates. Hand-forged, her intricate shapes intrigue the eye. Her two-tone finishes lend warmth and a touch of sheen. A plot to enthrall, Flow is a true leading lady

## NARROW MINI PENDANT I LIGHT

Collection Flow

Product ID 240M01SSL

Simple description Flow 1-Light Mini Pendant

Finish Steel

Product Diameter3 in./7.6 cmProduct Height10 in./25.4 cmProduct Weight1.5 lb./0.7 kgCanopy Diameter5 in./12.7 cmCanopy Thickness0.5 in./1.3 cm