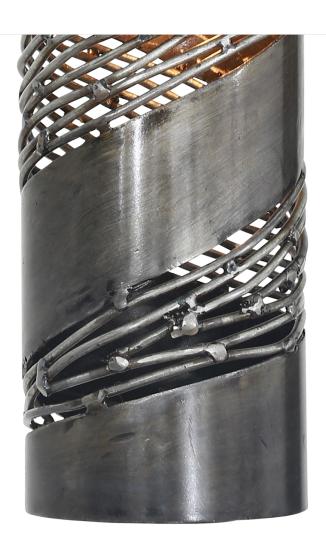

## 240M0ISSL FLOW

**SELLING POINTS**: Hand-forged recycled steel. Handapplied two-tone Hammered Ore or Steel finishes.

**CLASSIFICATION**: Rhythmic and organic in her movement, Flow presents a design that captivates. Hand-forged, her intricate shapes intrigue the eye. Her two-tone finishes lend warmth and a touch of sheen. A plot to enthrall, Flow is a true leading lady

## NARROW MINI PENDANT I LIGHT

Collection Flow

Product ID 240M01SSL

Simple description Flow 1-Light Mini Pendant

Finish Steel

Product Diameter3 in./7.6 cmProduct Height10 in./25.4 cmProduct Weight1.5 lb./0.7 kgCanopy Diameter5 in./12.7 cmCanopy Thickness0.5 in./1.3 cm