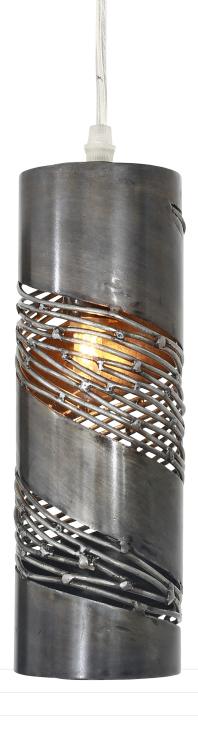

## 240M0ISSL FLOW

**SELLING POINTS**: Hand-forged recycled steel. Handapplied two-tone Hammered Ore or Steel finishes.

**CLASSIFICATION**: Rhythmic and organic in her movement, Flow presents a design that captivates. Hand-forged, her intricate shapes intrigue the eye. Her two-tone finishes lend warmth and a touch of sheen. A plot to enthrall, Flow is a true leading lady

## NARROW MINI PENDANT I LIGHT

Collection Flow

Product ID 240M01SSL

Simple description Flow 1-Light Mini Pendant

Finish Steel

Product Diameter3 in./7.6 cmProduct Height10 in./25.4 cmProduct Weight1.5 lb./0.7 kgCanopy Diameter5 in./12.7 cmCanopy Thickness0.5 in./1.3 cm