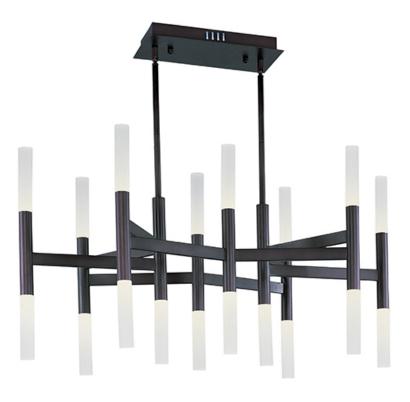

### PRODUCT DESCRIPTION

Tubes of steel are joined in an abstract pattern frame finished in your choice of Bronze or Matte Silver. Rods of Frost acrylic conceal high efficient LED modules which are dimmable to create the mood.

### **FINISHES OPTION**

Bronze BZ

## **GLASS**

Frosted FT

### MATERIAL

Steel