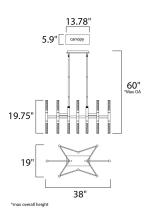

## **MEASUREMENTS**

: 38." L x 19." W x 19.75" H **DIMENSION** 

MAX OAH : 60." OAH

CANOPY : 5.9" W x 1.38" H x 13.78" L

HANGING WEIGHT : 26.1 lb