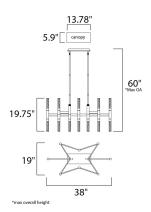

#### **MEASUREMENTS**

: 38." L x 19." W x 19.75" H **DIMENSION** 

MAX OAH : 60." OAH

CANOPY : 5.9" W x 1.38" H x 13.78" L

HANGING WEIGHT : 26.1 lb