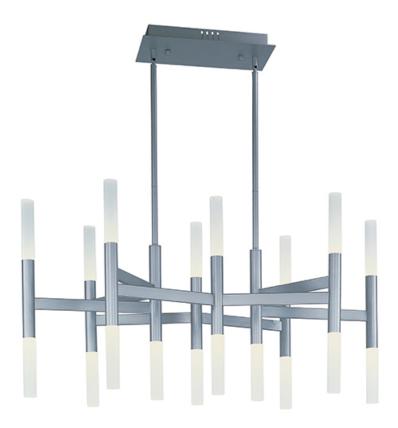

#### PRODUCT DESCRIPTION

Tubes of steel are joined in an abstract pattern frame finished in your choice of Bronze or Matte Silver. Rods of Frost acrylic conceal high efficient LED modules which are dimmable to create the mood.

### LAMPING

INPUT VOLTAGE : 120V

**LUMENS** : 3,150 Rated (2,205 Del.)

**BULB** : 18 x 2.5W LED (INCLUDED), 45W Total

DIMMABLE : Dimmable CRI : 80+ CRI COLOR\_TEMP : 3000K

#### **FINISHES OPTION**

Matte Silver MS

#### MATERIAL

Steel